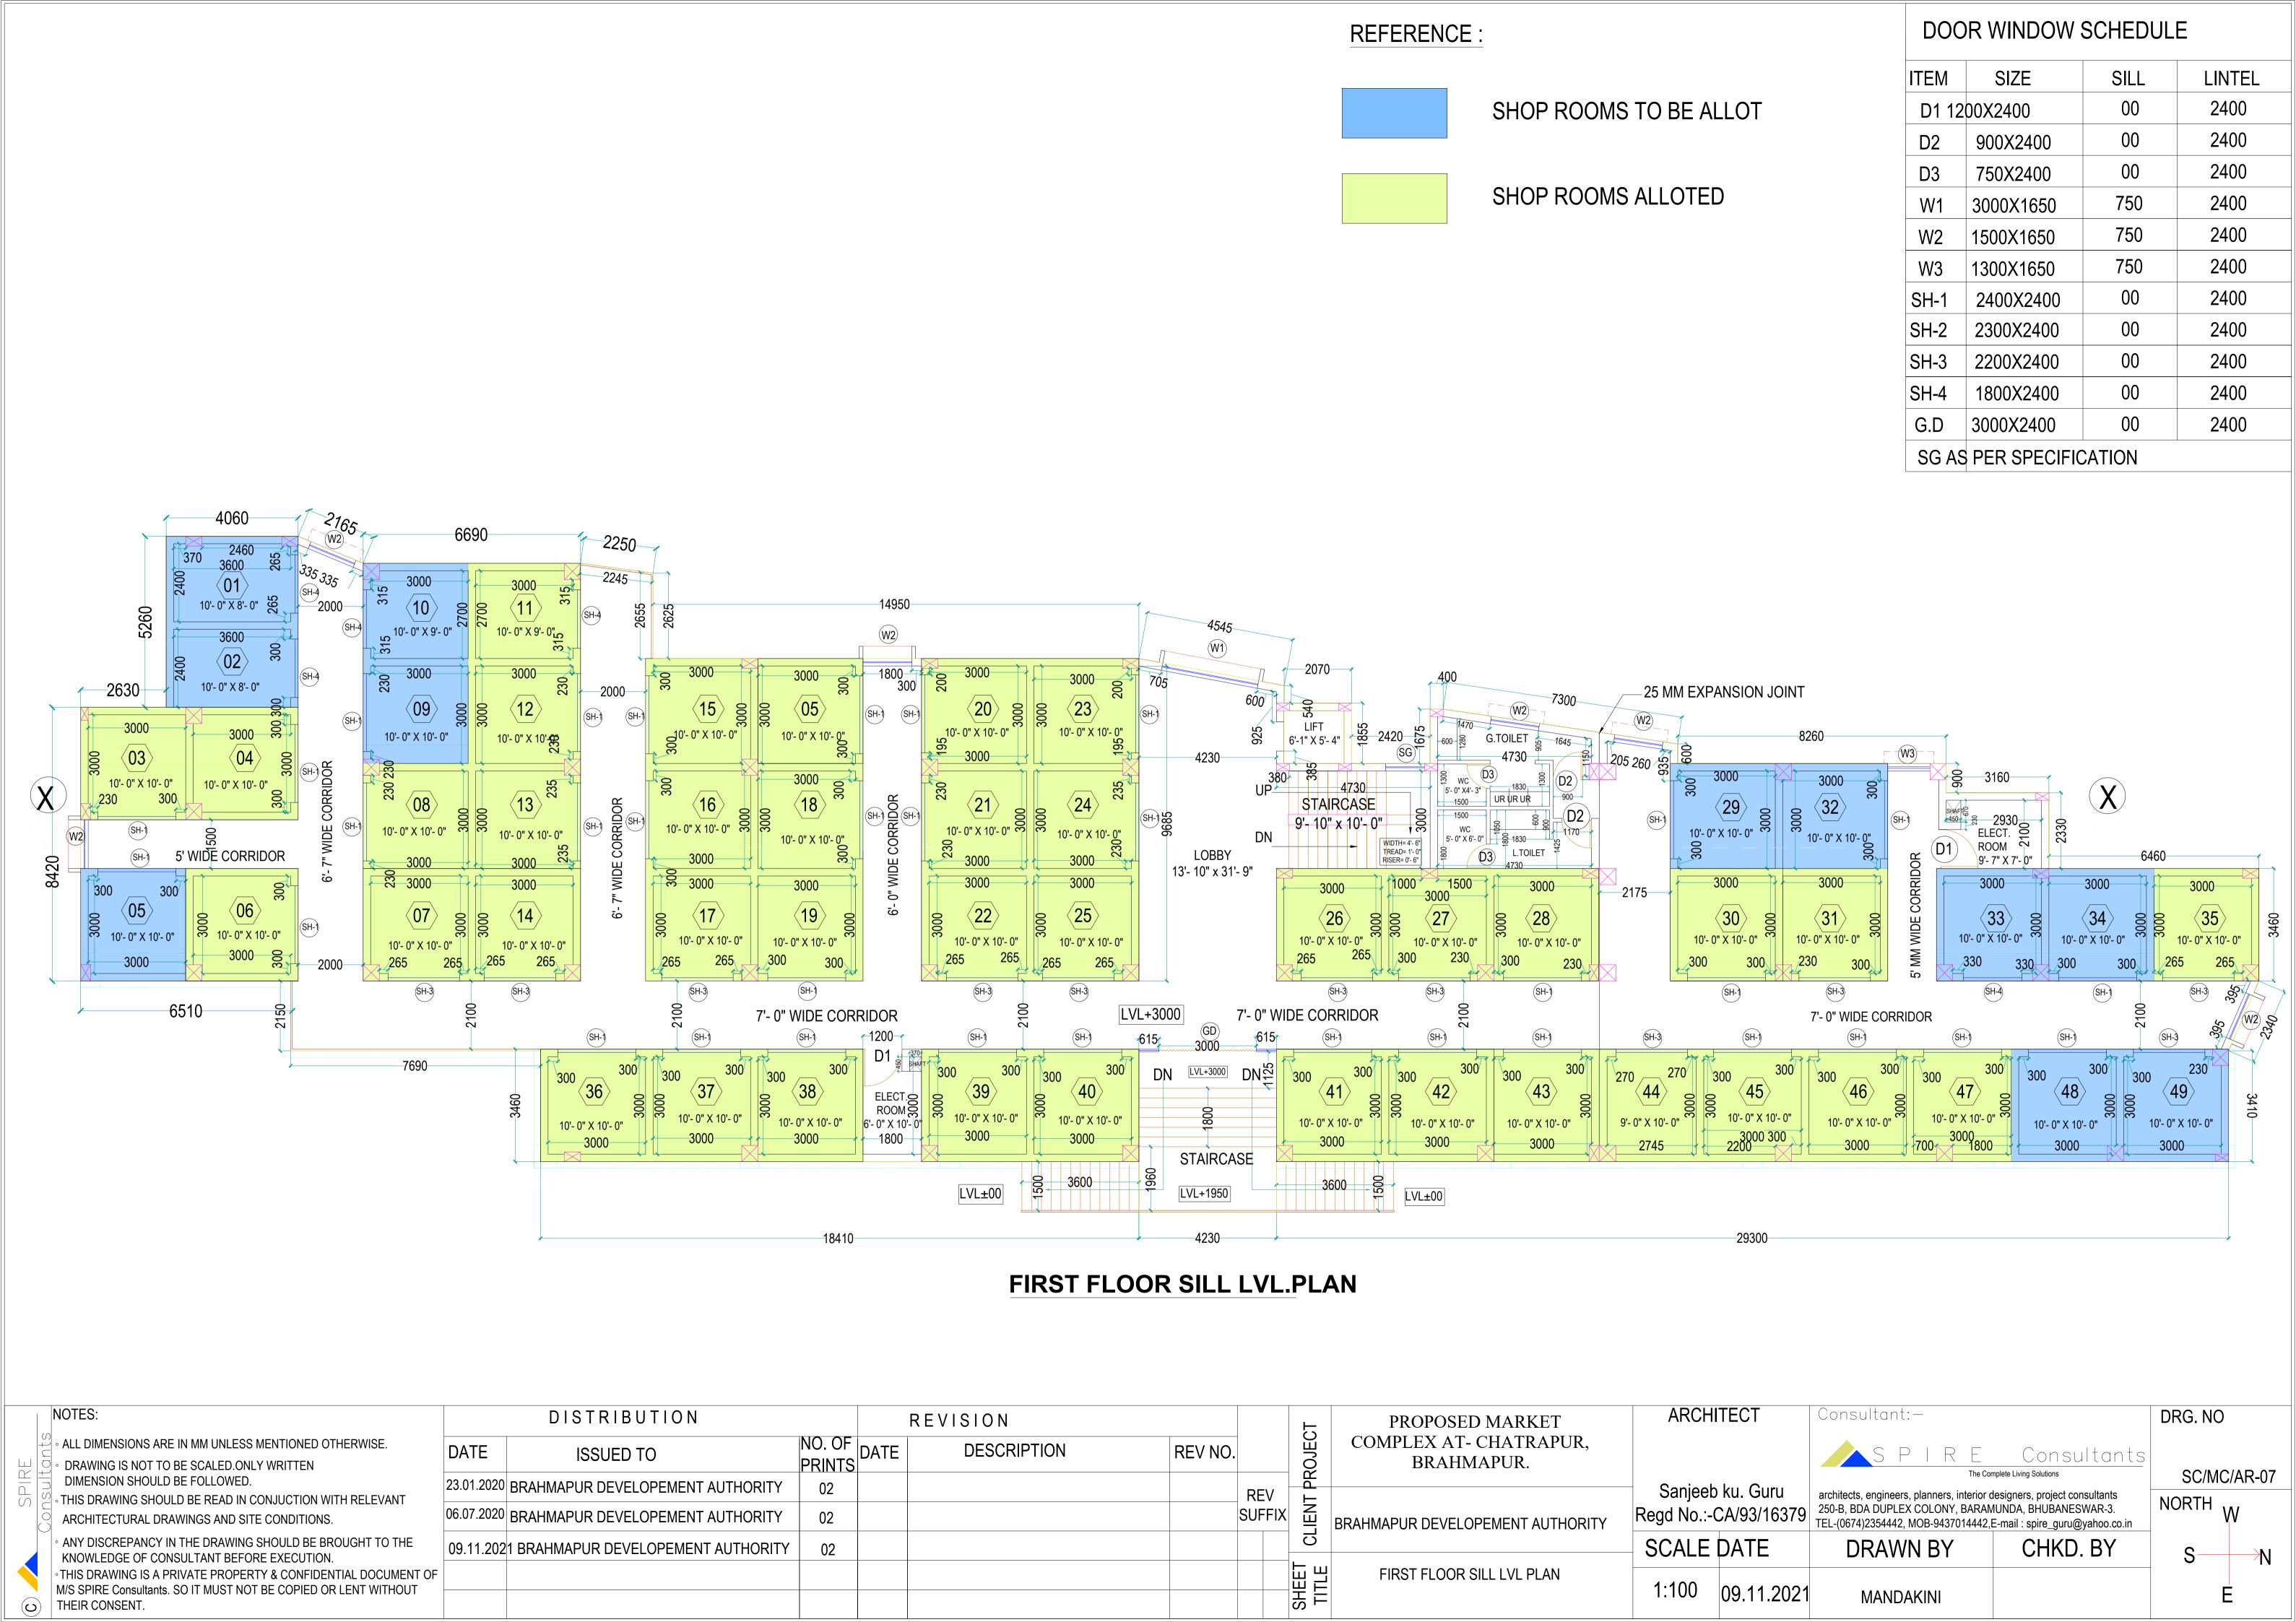

## ALLOTMENT OF SHOP ROOMS ON LONG TERM LEASE-CUM-SALE AT CHATRAPUR MARKET COMPLEX, CHATRAPUR, GANJAM

The Brahmapur Development Authority intends to sell Shop Rooms at First Floor and Second Floor of **Market Complex Building (in front of Sub-Collector Office), Chatrapur** (on long term lease-cum-sale basis) through auction. Shop room No. 1, 2, 5, 9, 10, 29, 32, 33, 34, 48 and 49 (**11 Nos.**) are on First Floor and Shop room No. 50 to 77 (**28 Nos.**) at Second Floor.

### **Chatrapur Vacant Shop list**

| Chatrapur vacant shop rist |        |              |                 |               |                          |  |  |
|----------------------------|--------|--------------|-----------------|---------------|--------------------------|--|--|
| Sl. No                     | Floor  | Shop Room No | Dimensions      | Area (Sq.Ft.) | Total Upset Price in Rs. |  |  |
| 1                          | First  | 1            | 10'-0"X8'-0"    | 80.00 sft.    | 576000                   |  |  |
| 2                          | First  | 2            | 10'-0"X8'-0"    | 80.00 sft.    | 576000                   |  |  |
| 3                          | First  | 5            | 10'-0"X10'-0"   | 100.00 sft.   | 720000                   |  |  |
| 4                          | First  | 9            | 10'-0"X10'-0"   | 100.00 sft.   | 720000                   |  |  |
| 5                          | First  | 10           | 10'-0"X9'-0"    | 90.00 sft.    | 648000                   |  |  |
| 9                          | First  | 29           | 10'-0"X10'-0"   | 100.00 sft.   | 720000                   |  |  |
| 10                         | First  | 32           | 10'-0"X10'-0"   | 100.00 sft.   | 720000                   |  |  |
| 11                         | First  | 33           | 10'-0"X10'-0"   | 100.00 sft.   | 720000                   |  |  |
| 12                         | First  | 34           | 10'-0"X10'-0"   | 100.00 sft.   | 720000                   |  |  |
| 13                         | First  | 48           | 10'-0"X10'-0"   | 100.00 sft.   | 720000                   |  |  |
| 14                         | First  | 49           | 10'-0"X10'-0"   | 100.00 sft.   | 720000                   |  |  |
| 15                         | Second | 50           | 12'-0"X16'-6"   | 198.00 sft.   | 1346400                  |  |  |
| 16                         | Second | 51           | 20'-5"X10'-0"   | 204.00 sft.   | 1387200                  |  |  |
| 17                         | Second | 52           | 20'-5"X15'-6"   | 316.00 sft.   | 2148800                  |  |  |
| 18                         | Second | 53           | 10'-0" X 19'.5" | 194.00 sft.   | 1319200                  |  |  |
| 19                         | Second | 54           | 10'-0"X20'-5"   | 204.00 sft.   | 1387200                  |  |  |
| 20                         | Second | 55           | 10'-0" X 19'.5" | 194.00 sft.   | 1319200                  |  |  |
| 21                         | Second | 56           | 10'-0"X20'-5"   | 204.00 sft.   | 1387200                  |  |  |
| 22                         | Second | 57           | 10'-0"X20'-5"   | 204.00 sft.   | 1387200                  |  |  |
| 23                         | Second | 58           | 10'-0"X20'-5"   | 204.00 sft.   | 1387200                  |  |  |
| 24                         | Second | 59           | 20'-5"X10'-0"   | 204.00 sft.   | 1387200                  |  |  |
| 25                         | Second | 60           | 10'-0"X20'-5"   | 204.00 sft.   | 1387200                  |  |  |
| 26                         | Second | 61           | 10'-0"X10'-0"   | 100.00 sft.   | 680000                   |  |  |
| 27                         | Second | 62           | 10'-0"X20'-5"   | 204.00 sft.   | 1387200                  |  |  |
| 28                         | Second | 63           | 10'-0"X20'-5"   | 204.00 sft.   | 1387200                  |  |  |
| 29                         | Second | 64           | 20'-5"X10'-0"   | 204.00 sft.   | 1387200                  |  |  |
| 30                         | Second | 65           | 20'-5"X10'-0"   | 204.00 sft.   | 1387200                  |  |  |
| 31                         | Second | 66           | 13'-10"X10'-0"  | 138.00 sft.   | 938400                   |  |  |
| 32                         | Second | 67           | 20'-5"X10'-0"   | 204.00 sft.   | 1387200                  |  |  |
| 33                         | Second | 68           | 10'-0"X10'-0"   | 100.00 sft.   | 680000                   |  |  |
| 34                         | Second | 69           | 20'-5"X10'-0"   | 204.00 sft.   | 1387200                  |  |  |
| 35                         | Second | 70           | 10'-0"X10'-0"   | 100.00 sft.   | 680000                   |  |  |
| 36                         | Second | 71           | 10'-0"X20'-0"   | 200.00 sft.   | 1360000                  |  |  |
| 37                         | Second | 72           | 10'-0"X20'-5"   | 204.00 sft.   | 1387200                  |  |  |
| 38                         | Second | 73           | 19'-7"X10'-0"   | 196.00 sft.   | 1332800                  |  |  |
| 39                         | Second | 74           | 20'-5"X10'-0"   | 204.00 sft.   | 1387200                  |  |  |
| 40                         | Second | 75           | 20'-5"X10'-0"   | 204.00 sft.   | 1387200                  |  |  |
| 41                         | Second | 76           | 10'-0"X10'-0"   | 100.00 sft.   | 680000                   |  |  |
| 42                         | Second | 77           | 20'-5"X10'-0"   | 204.00 sft.   | 1387200                  |  |  |