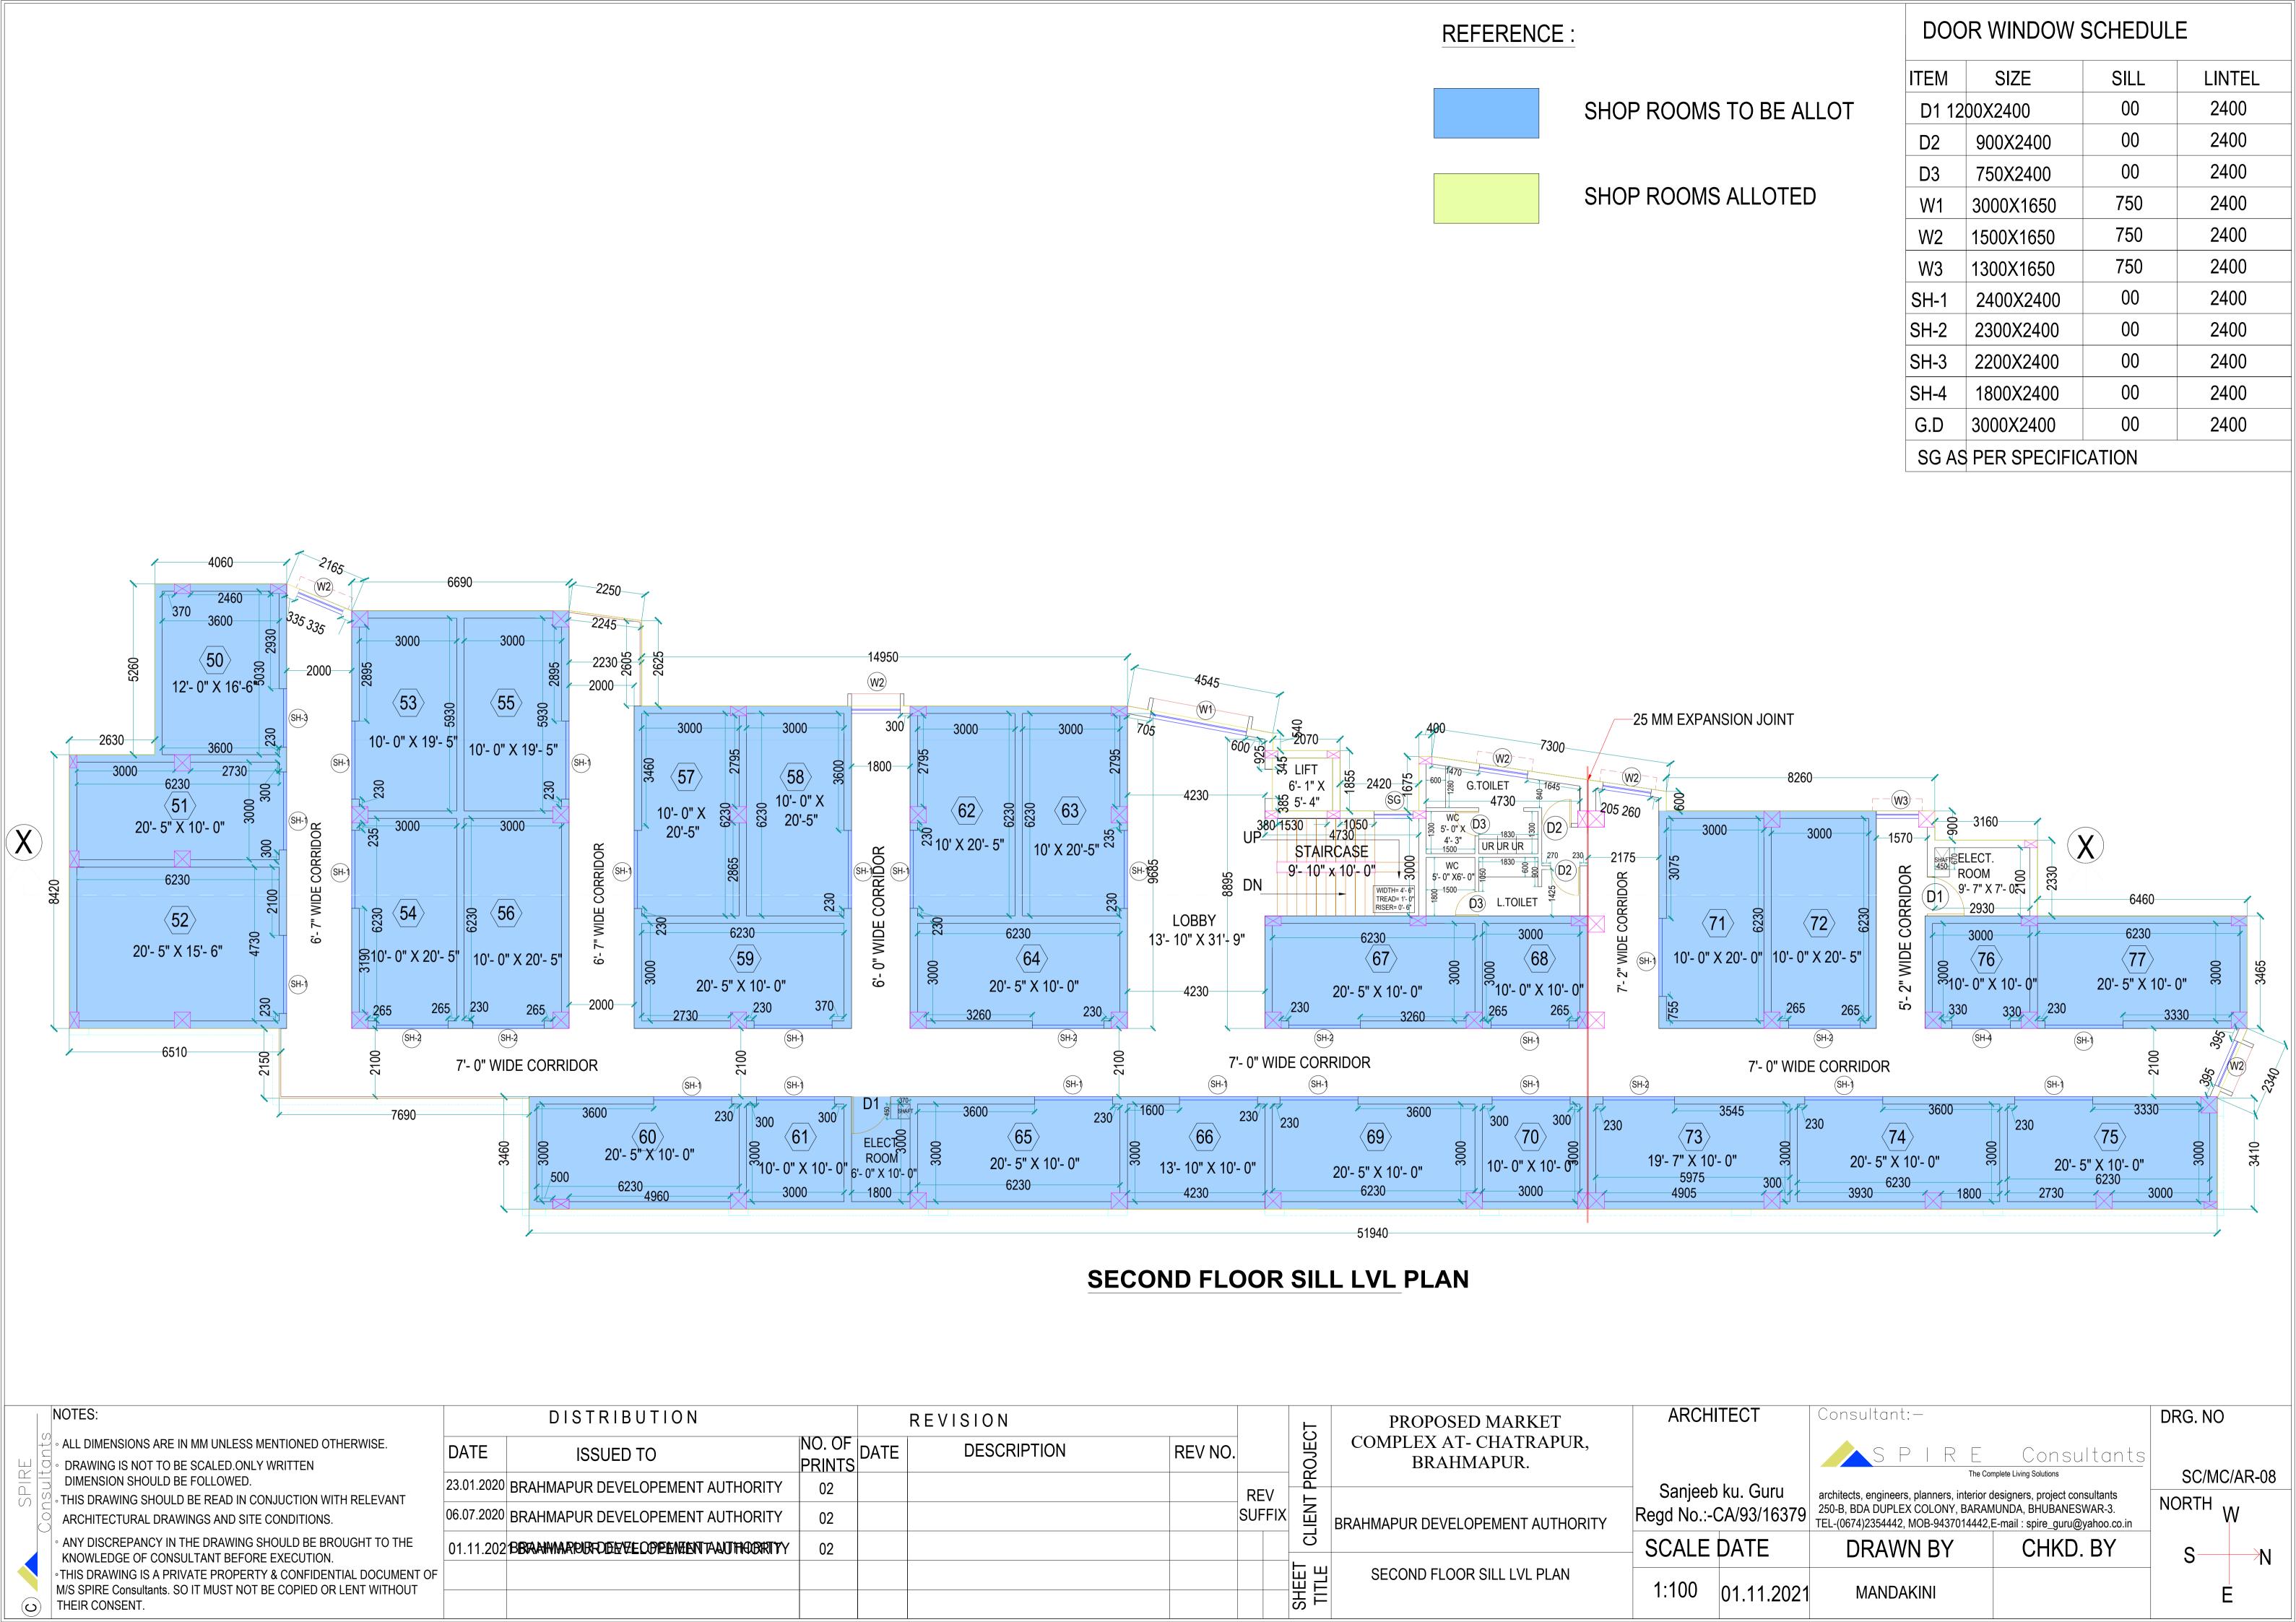

## ALLOTMENT OF SHOP ROOMS ON LONG TERM LEASE-CUM-SALE AT CHATRAPUR MARKET COMPLEX, CHATRAPUR, GANJAM

The Brahmapur Development Authority intends to sell Shop Rooms at First Floor and Second Floor of **Market Complex Building (in front of Sub-Collector Office), Chatrapur** (on long term lease-cum-sale basis) through auction. Shop room No. 1, 2, 5, 9, 10, 29, 32, 33, 34, 48 and 49 (**11 Nos.**) are on First Floor and Shop room No. 50 to 77 (**28 Nos.**) at Second Floor.

### **Chatrapur Vacant Shop list**

| Chatrapur vacant shop rist |        |              |                 |               |                          |  |  |
|----------------------------|--------|--------------|-----------------|---------------|--------------------------|--|--|
| Sl. No                     | Floor  | Shop Room No | Dimensions      | Area (Sq.Ft.) | Total Upset Price in Rs. |  |  |
| 1                          | First  | 1            | 10'-0"X8'-0"    | 80.00 sft.    | 576000                   |  |  |
| 2                          | First  | 2            | 10'-0"X8'-0"    | 80.00 sft.    | 576000                   |  |  |
| 3                          | First  | 5            | 10'-0"X10'-0"   | 100.00 sft.   | 720000                   |  |  |
| 4                          | First  | 9            | 10'-0"X10'-0"   | 100.00 sft.   | 720000                   |  |  |
| 5                          | First  | 10           | 10'-0"X9'-0"    | 90.00 sft.    | 648000                   |  |  |
| 9                          | First  | 29           | 10'-0"X10'-0"   | 100.00 sft.   | 720000                   |  |  |
| 10                         | First  | 32           | 10'-0"X10'-0"   | 100.00 sft.   | 720000                   |  |  |
| 11                         | First  | 33           | 10'-0"X10'-0"   | 100.00 sft.   | 720000                   |  |  |
| 12                         | First  | 34           | 10'-0"X10'-0"   | 100.00 sft.   | 720000                   |  |  |
| 13                         | First  | 48           | 10'-0"X10'-0"   | 100.00 sft.   | 720000                   |  |  |
| 14                         | First  | 49           | 10'-0"X10'-0"   | 100.00 sft.   | 720000                   |  |  |
| 15                         | Second | 50           | 12'-0"X16'-6"   | 198.00 sft.   | 1346400                  |  |  |
| 16                         | Second | 51           | 20'-5"X10'-0"   | 204.00 sft.   | 1387200                  |  |  |
| 17                         | Second | 52           | 20'-5"X15'-6"   | 316.00 sft.   | 2148800                  |  |  |
| 18                         | Second | 53           | 10'-0" X 19'.5" | 194.00 sft.   | 1319200                  |  |  |
| 19                         | Second | 54           | 10'-0"X20'-5"   | 204.00 sft.   | 1387200                  |  |  |
| 20                         | Second | 55           | 10'-0" X 19'.5" | 194.00 sft.   | 1319200                  |  |  |
| 21                         | Second | 56           | 10'-0"X20'-5"   | 204.00 sft.   | 1387200                  |  |  |
| 22                         | Second | 57           | 10'-0"X20'-5"   | 204.00 sft.   | 1387200                  |  |  |
| 23                         | Second | 58           | 10'-0"X20'-5"   | 204.00 sft.   | 1387200                  |  |  |
| 24                         | Second | 59           | 20'-5"X10'-0"   | 204.00 sft.   | 1387200                  |  |  |
| 25                         | Second | 60           | 10'-0"X20'-5"   | 204.00 sft.   | 1387200                  |  |  |
| 26                         | Second | 61           | 10'-0"X10'-0"   | 100.00 sft.   | 680000                   |  |  |
| 27                         | Second | 62           | 10'-0"X20'-5"   | 204.00 sft.   | 1387200                  |  |  |
| 28                         | Second | 63           | 10'-0"X20'-5"   | 204.00 sft.   | 1387200                  |  |  |
| 29                         | Second | 64           | 20'-5"X10'-0"   | 204.00 sft.   | 1387200                  |  |  |
| 30                         | Second | 65           | 20'-5"X10'-0"   | 204.00 sft.   | 1387200                  |  |  |
| 31                         | Second | 66           | 13'-10"X10'-0"  | 138.00 sft.   | 938400                   |  |  |
| 32                         | Second | 67           | 20'-5"X10'-0"   | 204.00 sft.   | 1387200                  |  |  |
| 33                         | Second | 68           | 10'-0"X10'-0"   | 100.00 sft.   | 680000                   |  |  |
| 34                         | Second | 69           | 20'-5"X10'-0"   | 204.00 sft.   | 1387200                  |  |  |
| 35                         | Second | 70           | 10'-0"X10'-0"   | 100.00 sft.   | 680000                   |  |  |
| 36                         | Second | 71           | 10'-0"X20'-0"   | 200.00 sft.   | 1360000                  |  |  |
| 37                         | Second | 72           | 10'-0"X20'-5"   | 204.00 sft.   | 1387200                  |  |  |
| 38                         | Second | 73           | 19'-7"X10'-0"   | 196.00 sft.   | 1332800                  |  |  |
| 39                         | Second | 74           | 20'-5"X10'-0"   | 204.00 sft.   | 1387200                  |  |  |
| 40                         | Second | 75           | 20'-5"X10'-0"   | 204.00 sft.   | 1387200                  |  |  |
| 41                         | Second | 76           | 10'-0"X10'-0"   | 100.00 sft.   | 680000                   |  |  |
| 42                         | Second | 77           | 20'-5"X10'-0"   | 204.00 sft.   | 1387200                  |  |  |